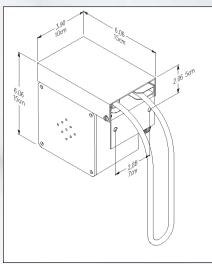

## **Technical Information:**

**Dimensions:** 4" W x 6" L x 6" D

Weight: 6 lb.

Motor type: 230v, 1ph, 50Hz Max. Operating Temp: 200° F, 93° C