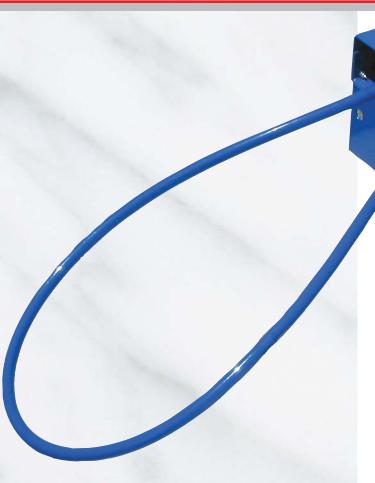

## TUBETASTIC!<sup>™</sup> OIL SKIMMER

This unit can be easily mounted on the side of virtually any machining center coolant sump. By use of an existing opening or by making a small access cutout, the collector tube runs through the surface of the coolant and collects the unwanted oils. The oil then flows out the discharge tube into any waste oil container for easy disposal.

The Abanaki TubeTastic! oil skimmer can be used on machining centers with little or no access to the coolant sump from above. This unit can skim oil from chip conveyors or even totally enclosed machining centers!