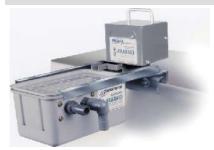

## Accessories

Weight

Mounting bracket OMMST100

Oil concentrator

**ODM100** 

clamps easily to vertical tank or horizontal flanged surface to provide fast, secure installation of skimmer. The oil concentrator can be adapted directly to the skimmer and provides additional oil/water separation. The oil-

Oil concentrator ODM100

Mounting bracket OMMST100