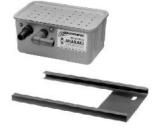

## Accessories

Weight

Mounting bracket OMMST100

Oil concentrator

**ODM100** 

clamps easily to vertical tank or horizontal flanged surface to provide fast, secure installation of skimmer. The oil concentrator can be adapted directly to the skimmer and provides additional oil/water separation. The oil-

Oil concentrator ODM100

Mounting bracket OMMST100