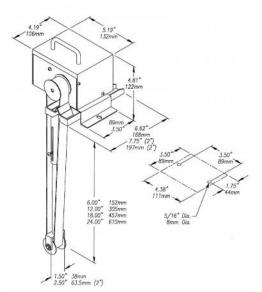

The universal mounting bracket free coolant discharges from the decanter is returned to the tank.

The belt length [L] is the measure from the mounting level of the skimmer to the lowest edge of the tail pulley. You can choose between either 152 mm (6"), 305 mm (12"), 457 mm (18") or 610 mm (24").