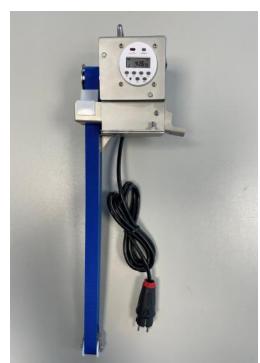

## **BELT OIL SKIMMER MIGHTY MINI**

As this smallest of the belt skimmers has a rigid stabilizer bar it is portable and thus it is suitable for both stationary and mobile use. There are four different belt lenghts and two belt widths. All units are made of stainless steel and come with an integrated timer.

The skimmer belts are available in either polymer or stainless steel (optional in elastomer).

| Type                     | Belt Width | Belt Length [L] | Capacity  |
|--------------------------|------------|-----------------|-----------|
| SMMS1-06<br>(MM100ST-06) | 25 mm (1") | 152 mm (6")     | ~ 3,5 l/h |
| SMMS1-12<br>(MM100ST-12) | 25 mm (1") | 305 mm (12")    | ~ 3,5 l/h |
| SMMS1-18<br>(MM100ST-18) | 25 mm (1") | 457 mm (18")    | ~ 3,5 l/h |
| SMMS1-24<br>(MM100ST-24) | 25 mm (1") | 610 mm (24")    | ~ 3,5 l/h |
| SMMS2-06<br>(MM200S2-06) | 50 mm (2") | 152 mm (6")     | ~ 7 l/h   |
| SMMS2-12<br>(MM200S2-12) | 50 mm (2") | 305 mm (12")    | ~ 7 l/h   |
| SMMS2-18<br>(MM200S2-18) | 50 mm (2") | 457 mm (18")    | ~ 7 l/h   |
| SMMS2-24<br>(MM200S2-24) | 50 mm (2") | 610 mm (24")    | ~ 7 l/h   |

guidelines based on standard oil SAE 30.

Belt Oil Skimmer SMMS1-18

| -    |         | _    |
|------|---------|------|
| ו בר | าทเกลไ  | Data |
| 1 50 | IIIICai | Dala |

Drive Gearmotor 30 rpm, fan cooled

Voltage 1~ 230 V, 50 Hz (optional 115 V,60Hz)

Current consumption 1,5 - 2 A

Power cord 3-pole, 1 m, with plug

Timer Day timer 24 h

(optional weekly timer)

Material Base unit of stainless steel 316

Wiper blades of Nylon (optional

stainless steel) Tail pulley of PVDF approx. 3,5 kg