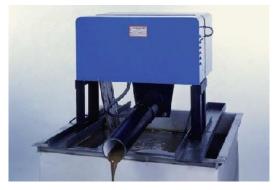

## **BELT OIL AND GREASE SKIMMER GREASE GRABBER**

The patented Grease Grabber was developped for the removal and discharge of oil and non-flowing grease at ambient temperature. The main feature is a heated and big dimensioned outlet hopper to provide the drainage of oil and grease. The Grease Grabber was designed for heavy-duty applications such as in steel mills.

| Туре | Belt width | Material     | Capacity |
|------|------------|--------------|----------|
| SG   | 200 mm     | Coated steel | max.     |
| (GG) | (8")       |              | 600 l/h  |

Type code in brackets is an older code. The performance data listed are non-binding guidelines based on standard oil SAE 30.

Belt Oil/Grease Skimmer SG

Technical Data Drive Nennspannung

Current consumption Power of heater Material

Weight

Accessories Screw feed discharges.

Motor with attached gearbox 60 : 1. 1~ 230 V, 50 Hz (optional three-phase motors in different versions) 1,3 A (motor) 2200 W Base unit of coated steel. Wiper blades of hybrid-ceramic. ~ 120 kg