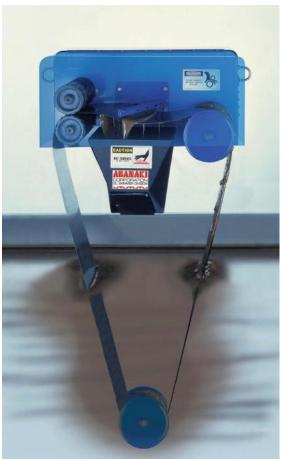

## **BELT OIL AND GREASE SKIMMER GREASE GRABBER**

The patented Grease Grabber was developped for the removal and discharge of oil and non-flowing grease at ambient temperature. The main feature is a heated and big dimensioned outlet hopper to provide the drainage of oil and grease. The Grease Grabber was designed for heavy-duty applications such as in steel mills.

| Туре | Belt width | Material     | Capacity |
|------|------------|--------------|----------|
| SG   | 200 mm     | Coated steel | max.     |
| (GG) | (8")       |              | 600 l/h  |

Type code in brackets is an older code. The performance data listed are non-binding guidelines based on standard oil SAE 30.

Belt Oil/Grease Skimmer SG

Technical Data Drive Nennspannung

Current consumption Power of heater Material

Weight

Accessories Screw feed discharges.

Motor with attached gearbox 60 : 1. 1~ 230 V, 50 Hz (optional three-phase motors in different versions) 1,3 A (motor) 2200 W Base unit of coated steel. Wiper blades of hybrid-ceramic. ~ 120 kg