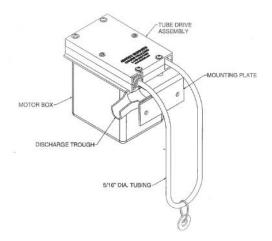

## **TUBE OIL SKIMMER TUBETASTIC**

The tube oil skimmer TubeTastic can be used on machining centers with little or no access to the coolant sump from above. This unit can be easily mounted on the side of virtually any machining center coolant sump. By use of an existing opening or making a small access cutout, the collector tube runs through the surface of the coolant and collects the unwanted oils. The oil then flows out of the discharge tube into any waste oil container for easy disposal.