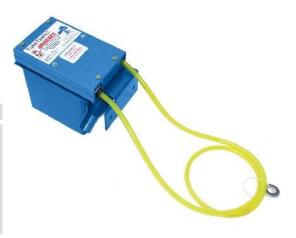

## **TUBE OIL SKIMMER TUBETASTIC**

The tube oil skimmer TubeTastic can be used on machining centers with little or no access to the coolant sump from above. This unit can be easily mounted on the side of virtually any machining center coolant sump. By use of an existing opening or making a small access cutout, the collector tube runs through the surface of the coolant and collects the unwanted oils. The oil then flows out of the discharge tube into any waste oil container for easy disposal.